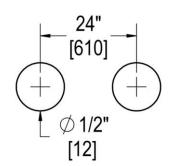

### **TEMPLATE & INSTALLATION NOTES**

Item requires glass fabrication according to template above and should only be used with tempered safety glass.

| Glass Thickness | 1/4" [6 mm] to 1/2" [12 mm] |
|-----------------|-----------------------------|
| Hole Diameter   | 1/2" [12 mm]                |