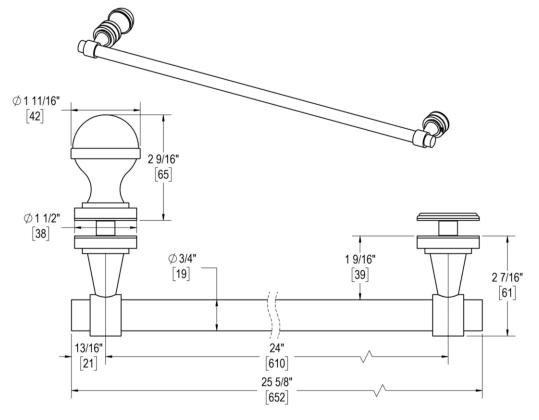

## 24" C/C TOWEL BAR X KNOB

Product Code: L.30.125

#### **MATERIALS**

Solid & tubular brass components, stainless steel fasteners, and clear polyurethane washers

#### **FUNCTION DETAILS & PRODUCT NOTES**

- Product design coordinates with other shower & bathroom hardware in the Concerto suite.
- Decorative rosettes provide additional design detail and cover any glass defects around the holes.
- Knobs are designed to be easily grasped and match the scale of heavy glass shower doors.

### **TEMPLATE & INSTALLATION NOTES**

Item requires glass fabrication according to template above and should only be used with tempered safety glass.

| Glass Thickness | 1/4" [6 mm] to 1/2" [12 mm] |
|-----------------|-----------------------------|
| Hole Diameter   | 1/2" [12 mm]                |